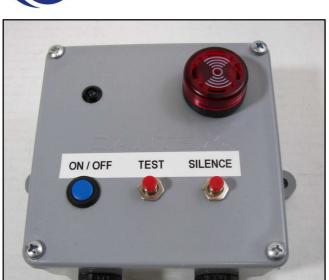

### **APPLICATIONS**

Sump Pump Basins, Holding Tanks
Water, Holding & Sewage Tanks
High or Low Temperature Warning
Industrial Process Monitoring
Use With Flow and Level Switches

Series UAB1-XL Universal Alarm Box is designed for indoor use. The unit features a non-metallic rugged enclosure, a combination red LED strobe/piezo buzzer, and external "power", "Test" and "Silence" switches. The unit is design to provide an audible and visual warning to notify of an alarm condition. Any dry-contact, non-powered flow, level, pressure or temperature switch will activate the alarm.

#### **FEATURES & BENEFITS**

Compact, Industrial Design for Indoor Use
Audible Buzzer / Visual Red Strobe
External Power , Test and Silence Switch
Models For 12V DC, 24V DC or 120V AC Operation
Provides Latching Alarm Silence / Reset Function