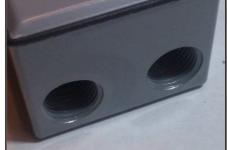

Note: Continued product improvements make specifications subject to change without notice. Check www.imagineinstruments.com for the latest product information and updates.

1/2" Threaded holes for conduit fittings or cable glands.