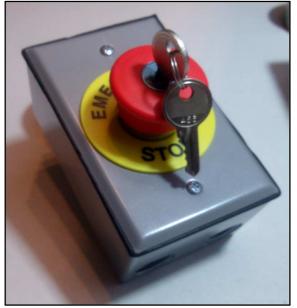

Keyed Version Shown

#### DESCRIPTION

# **Emergency Stop Switch Station**

## FEATURES & BENEFITS

Pained Metal Enclosure with Gasketed Lid Latching Emergency Stop Switch Yellow Back Plate with Red Mushroom Switch Switch Rated at 10A, 660V AC Use with ½" Conduit Fittings or Cable Glands Both Keyed or Non-Keyed Models Available

## APPLICATIONS

Lathes , Drill Presses, CNC Milling Machines Motor, Pump or Valve Rapid Shutdown Rotating Industrial Machines

ES-SS Series Enclosed emergency stop switch stations provide an economical solution for many existing applications. Simply mount, then wire the enclosure for reliable emergency control. Features include a keyed or non-keyed switch, rugged painted metal enclosure with a gasketed lid. Threaded holes on the unit accept standard ½" conduit f