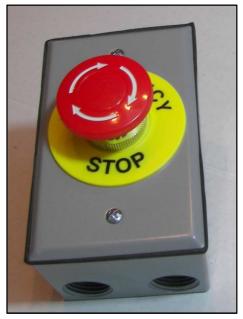

ply mount, then wire the enclosure for reliable emergency control. Features include a keyed or non-keyed switch, rugged painted metal enclosure with a gasketed lid. Threaded holes on the unit accept standard ½" conduit fittings or cable glands for wiring.

## **General Specifications**

| Enclosure Rating:     | NEMA 1, 2                                 |  |
|-----------------------|-------------------------------------------|--|
| Enclosure Material:   | Painted Cast Aluminum                     |  |
| Enclosure Dimensions: | 4.5" L x 2.75" W x 2.25" H                |  |
| Installation:         | For Indoor Use Only                       |  |
| Switch Rating:        | DPST, AC 660V, 10A, 1 NC + 1 NO           |  |
| Switch Operation:     | Push to Latch –OFF, Twist to Release - ON |  |



Non-keyed Version Shown



#### Available Models

| Model No: | Description                                             |  |
|-----------|---------------------------------------------------------|--|
| ES-SS     | Emergency Stop Switch Station                           |  |
| ES-SS-K   | Keyed Emergency Stop Switch Station (Includes two keys) |  |

Note: Continued product improvements make specifications subject to change without notice. Check www.imagineinstruments.com for the latest product information and updates.

1/2" Threaded holes for conduit fittings or cable glands.



© 2016 :: Imagine Instruments LLC, 4500 Williams Drive, Ste 212-318, Georgetown, TX 78633, p. (855)574-6243 e-mail: info@imagineinstruments.com, www.imagineinstruments.com

Released: 28 December, 2016 :: Rev: A