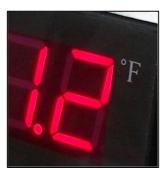

### FEATURES & BENEFITS

LED Digital Temperature Indicator Accurate Up To ± 1 °F/C Rugged, Vented, Metal Benchtop Design Preassembled, Prewired, Ready-To-Use Configured For Pt100 (a=0.00385) Sensors Pre-set Readout Displays in °C or °F

#### GENERAL SPECIFICATIONS

Temperature Accuracy: ± 1 °F Display: 3 1/2-digit LED Display Resolution: 0.1° Operating Voltage: 110-120VAC, 50/60 Hz Meter Fusing: 250mA Operating Temperature: 32 to 104 °F (0 to 40 °C) Enclosure: Painted Steel Body, Aluminum Panels Dimensions: 2.6" H x 5.5" W x 6.7" L