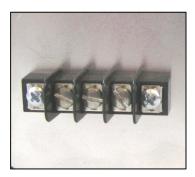

#### DESCRIPTION

Series BTM1-RTD are low cost, compact Benchtop RTD (Pt100) Temperature Meters that provide accurate temperature measurement for a variety of laboratory and industrial applications. The metal enclosure is compact at only 2.6" high x 5.5" wide x 6.7" deep. The unit operates on 120VAC and consists of a high performance temperature meter with one RTD sensor connection block. Temperature is easily measured by connecting any Pt100 (a=0.00385) sensor. A switch on the front panel controls power to the unit. Standard features include a fused power cord, vented enclosure and integral tilt stand. RTD sensor is connected via an industry standard terminal block located on the rear panel.

Includes Benchtop Meter and User Guide

Sensor Connection

Front Panel Power Switch

Large LED Digits

Fused Power Cord