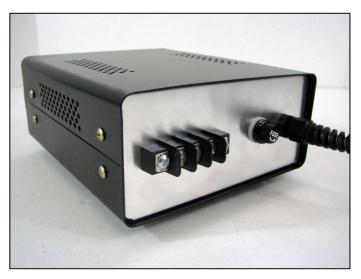

#### DESCRIPTION

Series BTM1-RTD are low cost, compact Benchtop RTD (Pt100) Temperature Meters that provide accurate temperature measurement for a variety of laboratory and industrial applications. The metal enclosure is compact at only 2.6" high x 5.5" wide x 6.7" deep. The unit operates on 120VAC and consists of a high performance temperature meter with one RTD sensor connection block. Temperature is easily measured by connecting any Pt100 (a=0.00385) sensor. A switch on the front panel controls power to the unit. Standard features include a fused power cord, vented enclosure and integral tilt stand. RTD sensor is connected via an industry standard terminal block located on the rear panel.

Includes Benchtop Meter and User Guide

Sensor Connection

Front Panel Power Switch

Large LED Digits

Fused Power Cord