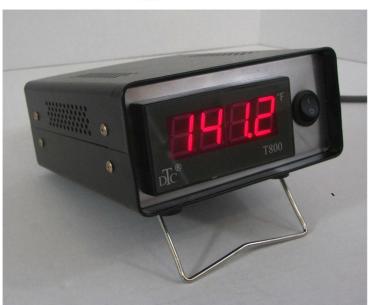

#### DESCRIPTION

Series BTM1-RTD are low cost, compact Benchtop RTD (Pt100) Temperature Meters that provide accurate temperature measurement for a variety of laboratory and industrial applications. The metal enclosure is compact at only 2.6" high x 5.5" wide x 6.7" deep. The unit operates on 120VAC and consists of a high performance temperature meter with one RTD sensor connection block. Temperature is easily measured by connecting any Pt100 (a=0.00385) sensor. A switch on the front panel controls power to the unit. Standard features include a fused power cord, vented enclosure and integral tilt stand. RTD sensor is connected via an industry standard terminal block located on the rear panel.

Includes Benchtop Meter and User Guide

Sensor Connection

Front Panel Power Switch

Large LED Digits

Fused Power Cord

#### GENERAL SPECIFICATIONS

Temperature Accuracy: ± 1 °F Display: 3 1/2-digit LED Display Resolution: 0.1° Operating Voltage: 110-120VAC, 50/60 Hz Meter Fusing: 250mA Operating Temperature: 32 to 104 °F (0 to 40 °C) Enclosure: Painted Steel Body, Aluminum Panels Dimensions: 2.6" H x 5.5" W x 6.7" L